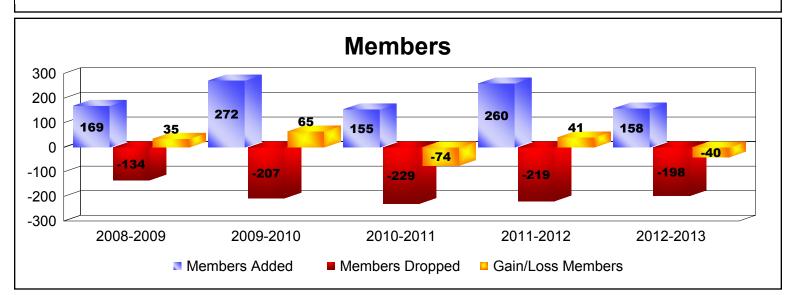

District 201V5

-1

2008-2009

2012-2013

| Year      | New<br>Clubs | Dropped<br>Clubs | Gain/<br>Loss<br>Clubs | New<br>Members | Charter<br>Members | Reinstate<br>Members | Transfer<br>Members | Total<br>Member<br>Added | Total<br>Members<br>Dropped | Gain/<br>Loss<br>Members |
|-----------|--------------|------------------|------------------------|----------------|--------------------|----------------------|---------------------|--------------------------|-----------------------------|--------------------------|
| 2008-2009 | 1            | -1               | 0                      | 132            | 21                 | 3                    | 13                  | 169                      | -134                        | 35                       |
| 2009-2010 | 2            | -1               | 1                      | 147            | 45                 | 6                    | 74                  | 272                      | -207                        | 65                       |
| 2010-2011 | 2            | 0                | 2                      | 104            | 40                 | 2                    | 9                   | 155                      | -229                        | -74                      |
| 2011-2012 | 3            | -1               | 2                      | 141            | 100                | 5                    | 14                  | 260                      | -219                        | 41                       |
| 2012-2013 | 0            | -1               | -1                     | 140            | 2                  | 4                    | 12                  | 158                      | -198                        | -40                      |
| Average   | 2            | -1               | 1                      | 133            | 42                 | 4                    | 24                  | 203                      | -197                        | 5                        |
| 3 🗂       |              |                  |                        |                | Club               | ,                    |                     |                          |                             |                          |
| 3         |              |                  |                        |                |                    |                      |                     |                          |                             |                          |
| 2.5       |              |                  |                        |                |                    |                      |                     |                          |                             |                          |
| 2         |              |                  |                        |                |                    |                      |                     |                          |                             |                          |
| 1.5       |              |                  |                        |                |                    |                      | 3                   |                          |                             |                          |
| 1         |              |                  | 2                      |                | 2                  | 2                    |                     | 2                        |                             |                          |
| 0.5       | 1            | 0                |                        | 1              | 0                  |                      |                     | 0                        |                             |                          |
| 0         |              |                  |                        |                |                    |                      |                     |                          |                             |                          |
| -0.5      | 1            |                  |                        |                |                    |                      | -1                  |                          | -1 -1                       | -                        |